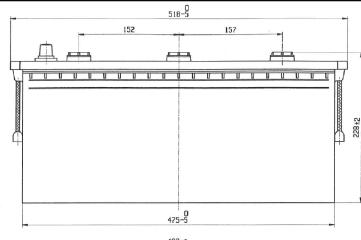

## LVX210.3

12V 210AH

ERY

BATT

| PERFORMANCES               |                 |      | CONTAINER          |                       |           |
|----------------------------|-----------------|------|--------------------|-----------------------|-----------|
| Voltage (V):               | 12 V            |      | Туре:              | D06                   | BLACK     |
| C20 (Ah):                  | 210.0           | 20 h | Hold Down:         | B0                    |           |
| Rc (min):                  | 0               |      | H. D. Adapte       | er: No                |           |
| Cranking (A):              | 1200            | EN   |                    |                       |           |
| Vibration:                 | V3 (35Hz/6g/20l | n)   |                    |                       |           |
| Endurance:                 | E2 (90 cycles@  | 50%) |                    |                       |           |
| Charge:                    | WET             |      |                    |                       |           |
| Technology:                | Vented/Flooded  |      |                    |                       |           |
| Grid :                     | Hybrid          |      |                    |                       |           |
| WEIGHT AND STD. DIMENSIONS |                 |      |                    |                       |           |
| Battery Weight (kg): 57.59 |                 |      |                    |                       |           |
| Length (mm):               | •••             |      | PLUGS              |                       |           |
| Width (mm):                | 279             |      | Туре:              | 6 x M27               | BLACK     |
| Height (mm):               | 240             |      | туре.              |                       |           |
|                            |                 |      | HANDLES            |                       |           |
|                            |                 |      | Туре:              | 2 x Rope (Rigid holde | er) BLACK |
|                            |                 |      | OTHERS             |                       |           |
|                            |                 |      | Degassing Tube: No |                       |           |
|                            |                 |      |                    |                       |           |
|                            |                 |      |                    |                       |           |