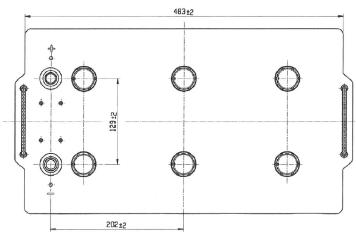

## LVX210.3

12V 210AH

ERY

BATT

| PERFORMANCES               |                 |      | CONTAINER          |                       |           |
|----------------------------|-----------------|------|--------------------|-----------------------|-----------|
| Voltage (V):               | 12 V            |      | Туре:              | D06                   | BLACK     |
| C20 (Ah):                  | 210.0           | 20 h | Hold Down:         | B0                    |           |
| Rc (min):                  | 0               |      | H. D. Adapte       | er: No                |           |
| Cranking (A):              | 1200            | EN   |                    |                       |           |
| Vibration:                 | V3 (35Hz/6g/20l | n)   |                    |                       |           |
| Endurance:                 | E2 (90 cycles@  | 50%) |                    |                       |           |
| Charge:                    | WET             |      |                    |                       |           |
| Technology:                | Vented/Flooded  |      |                    |                       |           |
| Grid :                     | Hybrid          |      |                    |                       |           |
| WEIGHT AND STD. DIMENSIONS |                 |      |                    |                       |           |
| Battery Weight (kg): 57.59 |                 |      |                    |                       |           |
| Length (mm):               | •••             |      | PLUGS              |                       |           |
| Width (mm):                | 279             |      | Туре:              | 6 x M27               | BLACK     |
| Height (mm):               | 240             |      | туре.              |                       |           |
|                            |                 |      | HANDLES            |                       |           |
|                            |                 |      | Туре:              | 2 x Rope (Rigid holde | er) BLACK |
|                            |                 |      | OTHERS             |                       |           |
|                            |                 |      | Degassing Tube: No |                       |           |
|                            |                 |      |                    |                       |           |
|                            |                 |      |                    |                       |           |