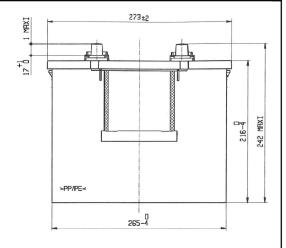

## LVX210.3

12V 210AH

ERY

BATT

| PERFORMANCES               |                 |      | CONTAINER          |                       |           |
|----------------------------|-----------------|------|--------------------|-----------------------|-----------|
| Voltage (V):               | 12 V            |      | Туре:              | D06                   | BLACK     |
| C20 (Ah):                  | 210.0           | 20 h | Hold Down:         | B0                    |           |
| Rc (min):                  | 0               |      | H. D. Adapte       | er: No                |           |
| Cranking (A):              | 1200            | EN   |                    |                       |           |
| Vibration:                 | V3 (35Hz/6g/20l | n)   |                    |                       |           |
| Endurance:                 | E2 (90 cycles@  | 50%) |                    |                       |           |
| Charge:                    | WET             |      |                    |                       |           |
| Technology:                | Vented/Flooded  |      |                    |                       |           |
| Grid :                     | Hybrid          |      |                    |                       |           |
| WEIGHT AND STD. DIMENSIONS |                 |      |                    |                       |           |
| Battery Weight (kg): 57.59 |                 |      |                    |                       |           |
| Length (mm):               | •••             |      | PLUGS              |                       |           |
| Width (mm):                | 279             |      | Туре:              | 6 x M27               | BLACK     |
| Height (mm):               | 240             |      | туре.              |                       |           |
|                            |                 |      | HANDLES            |                       |           |
|                            |                 |      | Туре:              | 2 x Rope (Rigid holde | er) BLACK |
|                            |                 |      | OTHERS             |                       |           |
|                            |                 |      | Degassing Tube: No |                       |           |
|                            |                 |      |                    |                       |           |
|                            |                 |      |                    |                       |           |