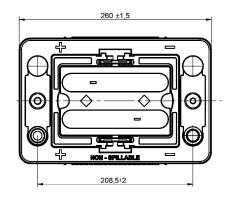

| PERFORMANCES                                                                                              |                                             | CONTAINER                                                                                                                                                                                                            |
|-----------------------------------------------------------------------------------------------------------|---------------------------------------------|----------------------------------------------------------------------------------------------------------------------------------------------------------------------------------------------------------------------|
| Voltage (V): C20 (Ah): Cranking (A): Charge: Technology: Grid:                                            | 12 V 50.0 20 h 750 EN CHARGED Orbital Pb-Sn | Type: G34 BLACK Hold Down: B7 H.D. Adapter: No  COVER  Type: Maxxima/Orbital BLUE LIGHT Polarity: ETN 1 Terminals: SAE M 3/8"- 5/16" taper&stud Terminal Adapter: No SOCI: No Ventilation: Central Filter: 2 Filters |
| STI                                                                                                       | D. DIMENSIONS                               | Lateral Plug: No PLUGS                                                                                                                                                                                               |
| Width (mm ± 2): 173                                                                                       | 260<br>173<br>206                           | Type: 6 x Valve+Cov BLACK  HANDLES                                                                                                                                                                                   |
|                                                                                                           |                                             | Type: 2 x Integrated BLACK  OTHERS                                                                                                                                                                                   |
| All figures show nominal values. Tolerances are according to EN50342 and applicable European Regulations. |                                             | Degassing Tube: No  3/8-5/16 nuts in plastic bag                                                                                                                                                                     |