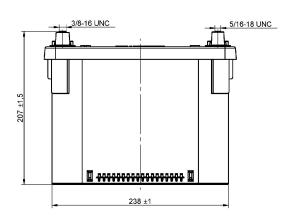

| PERFORMANCES                                                                                              |                                             | CONTAINER                                                                                                                                                                                                            |
|-----------------------------------------------------------------------------------------------------------|---------------------------------------------|----------------------------------------------------------------------------------------------------------------------------------------------------------------------------------------------------------------------|
| Voltage (V): C20 (Ah): Cranking (A): Charge: Technology: Grid:                                            | 12 V 50.0 20 h 750 EN CHARGED Orbital Pb-Sn | Type: G34 BLACK Hold Down: B7 H.D. Adapter: No  COVER  Type: Maxxima/Orbital BLUE LIGHT Polarity: ETN 1 Terminals: SAE M 3/8"- 5/16" taper&stud Terminal Adapter: No SOCI: No Ventilation: Central Filter: 2 Filters |
| STI                                                                                                       | D. DIMENSIONS                               | Lateral Plug: No PLUGS                                                                                                                                                                                               |
| Width (mm ± 2): 173                                                                                       | 260<br>173<br>206                           | Type: 6 x Valve+Cov BLACK  HANDLES                                                                                                                                                                                   |
|                                                                                                           |                                             | Type: 2 x Integrated BLACK  OTHERS                                                                                                                                                                                   |
| All figures show nominal values. Tolerances are according to EN50342 and applicable European Regulations. |                                             | Degassing Tube: No  3/8-5/16 nuts in plastic bag                                                                                                                                                                     |