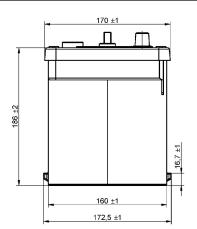

| PERFORMANCES                                                                                              |                                             | CONTAINER                                                                                                                                                                                                            |
|-----------------------------------------------------------------------------------------------------------|---------------------------------------------|----------------------------------------------------------------------------------------------------------------------------------------------------------------------------------------------------------------------|
| Voltage (V): C20 (Ah): Cranking (A): Charge: Technology: Grid:                                            | 12 V 50.0 20 h 750 EN CHARGED Orbital Pb-Sn | Type: G34 BLACK Hold Down: B7 H.D. Adapter: No  COVER  Type: Maxxima/Orbital BLUE LIGHT Polarity: ETN 1 Terminals: SAE M 3/8"- 5/16" taper&stud Terminal Adapter: No SOCI: No Ventilation: Central Filter: 2 Filters |
| STI                                                                                                       | D. DIMENSIONS                               | Lateral Plug: No PLUGS                                                                                                                                                                                               |
| Width (mm ± 2): 173                                                                                       | 260<br>173<br>206                           | Type: 6 x Valve+Cov BLACK  HANDLES                                                                                                                                                                                   |
|                                                                                                           |                                             | Type: 2 x Integrated BLACK  OTHERS                                                                                                                                                                                   |
| All figures show nominal values. Tolerances are according to EN50342 and applicable European Regulations. |                                             | Degassing Tube: No  3/8-5/16 nuts in plastic bag                                                                                                                                                                     |